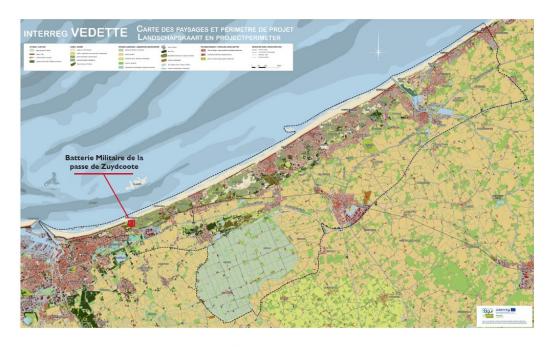

|                                                              |



# French project proposal: la batterie de Zuydcoote

### **Present situation**



#### DOCUMENTS ATELIER «3bis» du 19 novembre 2019



Batterie Militaire de la passe de Zuydcoote à Leffrinckoucke

















Flandria Rhei
VEDETTE

























#### Proposal









## 5. Conclusions (16.00)

Some final thoughts of the participants about the workshop:

- Reflection about objectives for the area was ok
- We tried to search to joint objectives, but we have our own way of working and thinking on both sides of the border
- If was difficult to comment each others cases, because of a lack of knowledge about the context
- It's good to elaborate more similar projects
- It would have been interesting if both groups would have worked on the same case in order to experience the differences in approach and way of working and thinking.