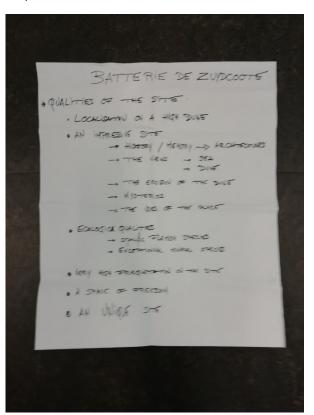

|                                                              |



# French project proposal: la batterie de Zuydcoote

### **Present situation**



#### DOCUMENTS ATELIER «3bis» du 19 novembre 2019



Batterie Militaire de la passe de Zuydcoote à Leffrinckoucke

















Flandria Rhei
VEDETTE

























#### Proposal









## 5. Conclusions (16.00)

Some final thoughts of the participants about the workshop:

- Reflection about objectives for the area was ok
- We tried to search to joint objectives, but we have our own way of working and thinking on both sides of the border
- If was difficult to comment each others cases, because of a lack of knowledge about the context
- It's good to elaborate more similar projects
- It would have been interesting if both groups would have worked on the same case in order to experience the differences in approach and way of working and thinking.