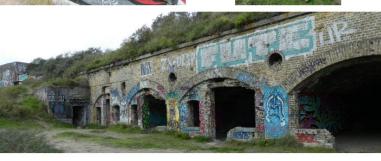

Flandria Rhei
VEDETTE

Sandeshoved: Nieuwpoortsteenweg met zicht op restanten van de Kustbatterij WN Karthauserdünen en oud landbouwbedrijf

Kinderlaan met zicht op Kustbatterij WN Karthauserdünen en overgangsgronden naar Lenspolder