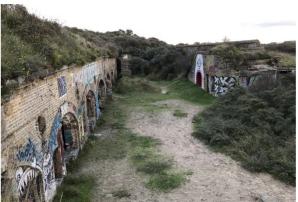

Restanten van de Kustbatterij WN Karthauserdünen

# French project proposal: la batterie de Zuydcoote

#### DOCUMENTS ATELIER «3bis» du 19 novembre 2019

Batterie Militaire de la passe de Zuydcoote à Leffrinckoucke

Flandria Rhei
VEDETTE