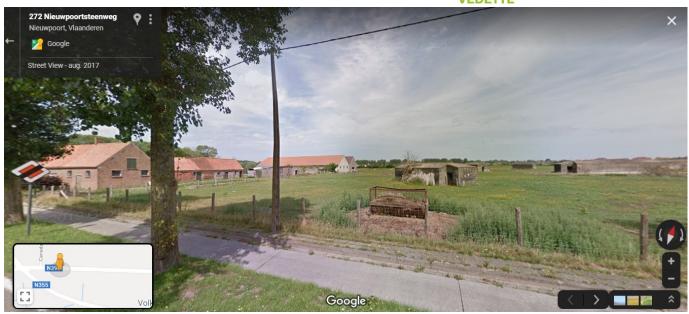

Flandria Rhei
VEDETTE

Sandeshoved: Nieuwpoortsteenweg met zicht op restanten van de Kustbatterij WN Karthauserdünen en oud landbouwbedrijf

Kinderlaan met zicht op Kustbatterij WN Karthauserdünen en overgangsgronden naar Lenspolder

Restanten van de Kustbatterij WN Karthauserdünen