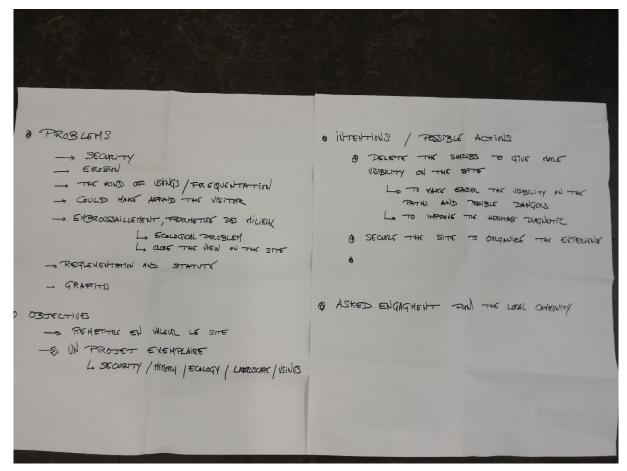

|                                                              |



# French project proposal: la batterie de Zuydcoote

### **Present situation**



#### DOCUMENTS ATELIER «3bis» du 19 novembre 2019



Batterie Militaire de la passe de Zuydcoote à Leffrinckoucke

















Flandria Rhei
VEDETTE

























#### Proposal









## 5. Conclusions (16.00)

Some final thoughts of the participants about the workshop:

- Reflection about objectives for the area was ok
- We tried to search to joint objectives, but we have our own way of working and thinking on both sides of the border
- If was difficult to comment each others cases, because of a lack of knowledge about the context
- It's good to elaborate more similar projects
- It would have been interesting if both groups would have worked on the same case in order to experience the differences in approach and way of working and thinking.