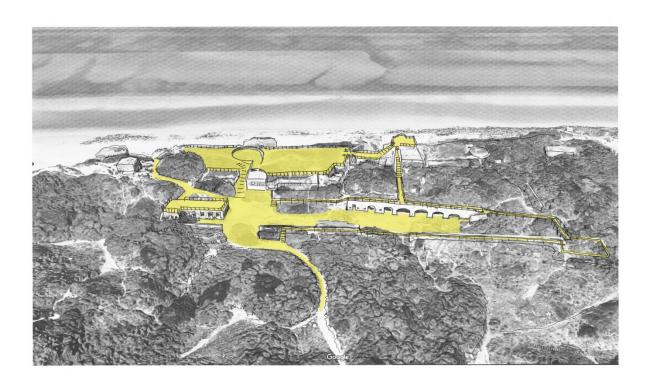

# French project proposal: la batterie de Zuydcoote

### **Present situation**

#### DOCUMENTS ATELIER «3bis» du 19 novembre 2019

Batterie Militaire de la passe de Zuydcoote à Leffrinckoucke

Flandria Rhei
VEDETTE