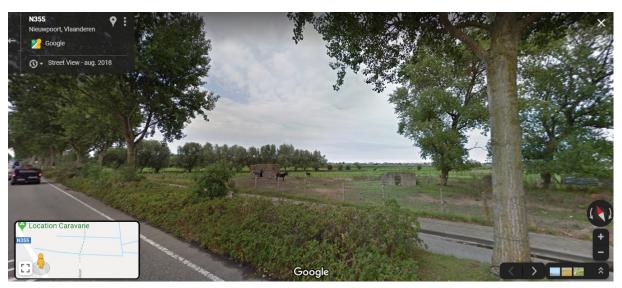

Flandria Rhei
VEDETTE

Sandeshoved: Nieuwpoortsteenweg met zicht op restanten van de Kustbatterij WN Karthauserdünen en oud landbouwbedrijf

Kinderlaan met zicht op Kustbatterij WN Karthauserdünen en overgangsgronden naar Lenspolder