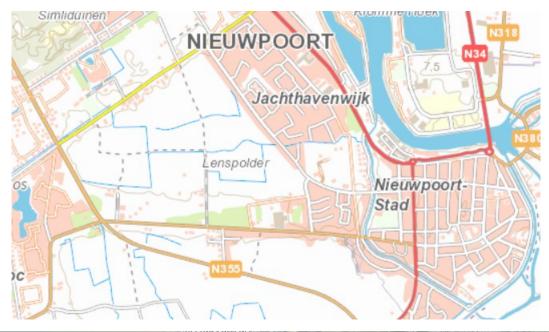

### **Present situation**

Landschappelijk overzicht van zuid naar noord: polders van de Zelte, Sandeshoved en overgangsgronden, Lenspolder, fossiele strandvlakte en Simliduinen. Ten oosten van Sandeshoved infrastructuur voor verblijfsrecreatie, ten westen de agglomeratie van Nieuwpoort