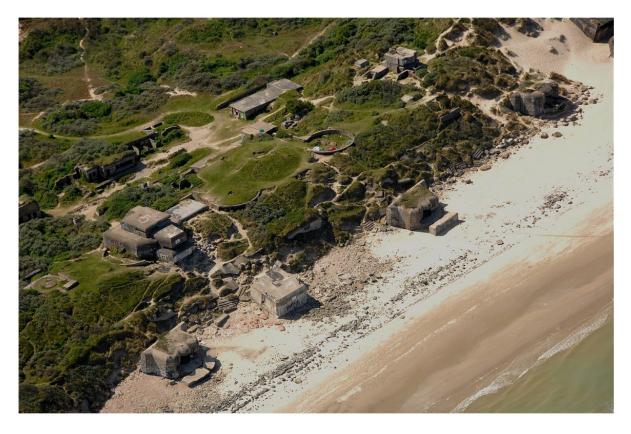

### **Present situation**

Landschappelijk overzicht van zuid naar noord: polders van de Zelte, Sandeshoved en overgangsgronden, Lenspolder, fossiele strandvlakte en Simliduinen. Ten oosten van Sandeshoved infrastructuur voor verblijfsrecreatie, ten westen de agglomeratie van Nieuwpoort

Flandria Rhei
VEDETTE

Sandeshoved: Nieuwpoortsteenweg met zicht op restanten van de Kustbatterij WN Karthauserdünen en oud landbouwbedrijf

Kinderlaan met zicht op Kustbatterij WN Karthauserdünen en overgangsgronden naar Lenspolder

Restanten van de Kustbatterij WN Karthauserdünen