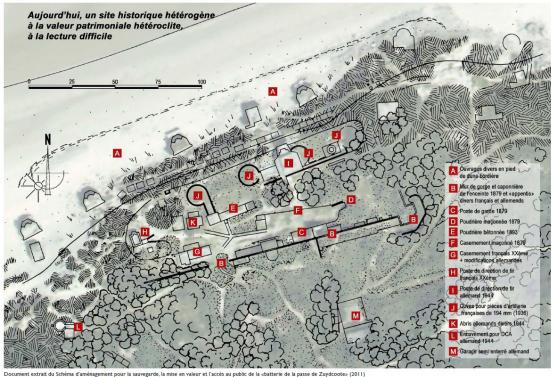

|                                                              |



# French project proposal: la batterie de Zuydcoote

### **Present situation**



#### DOCUMENTS ATELIER «3bis» du 19 novembre 2019



Batterie Militaire de la passe de Zuydcoote à Leffrinckoucke

















Flandria Rhei
VEDETTE

























#### Proposal









## 5. Conclusions (16.00)

Some final thoughts of the participants about the workshop:

- Reflection about objectives for the area was ok
- We tried to search to joint objectives, but we have our own way of working and thinking on both sides of the border
- If was difficult to comment each others cases, because of a lack of knowledge about the context
- It's good to elaborate more similar projects
- It would have been interesting if both groups would have worked on the same case in order to experience the differences in approach and way of working and thinking.