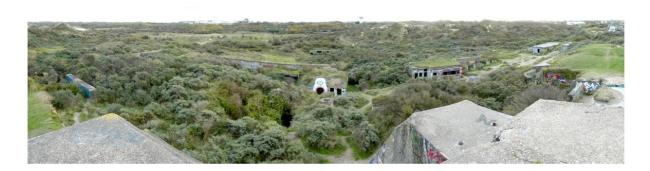

### **Present situation**

Landschappelijk overzicht van zuid naar noord: polders van de Zelte, Sandeshoved en overgangsgronden, Lenspolder, fossiele strandvlakte en Simliduinen. Ten oosten van Sandeshoved infrastructuur voor verblijfsrecreatie, ten westen de agglomeratie van Nieuwpoort

Flandria Rhei
VEDETTE

Sandeshoved: Nieuwpoortsteenweg met zicht op restanten van de Kustbatterij WN Karthauserdünen en oud landbouwbedrijf

Kinderlaan met zicht op Kustbatterij WN Karthauserdünen en overgangsgronden naar Lenspolder

Restanten van de Kustbatterij WN Karthauserdünen